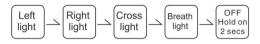

## Low power indicator

When the button light red .It shows that battery is about to run out. Please rechargeable it on time

#### Indicator light color

Low power

 Charging
 Charge completed

 Red
 Green