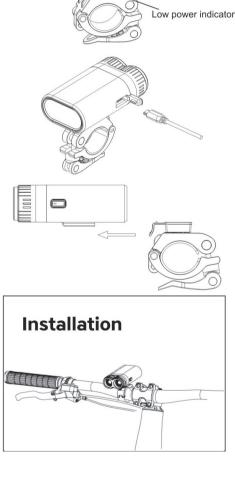

### Rechargeable

Open the USB Cap on the left side, Using the USB cable directly connect with other power supply (power bank).until the green light lights up. Indicates the charging is complete

### **Assembly Instruction**

Press down on the quick-release latch and make it easier for sliding the handle screw into slot of light.